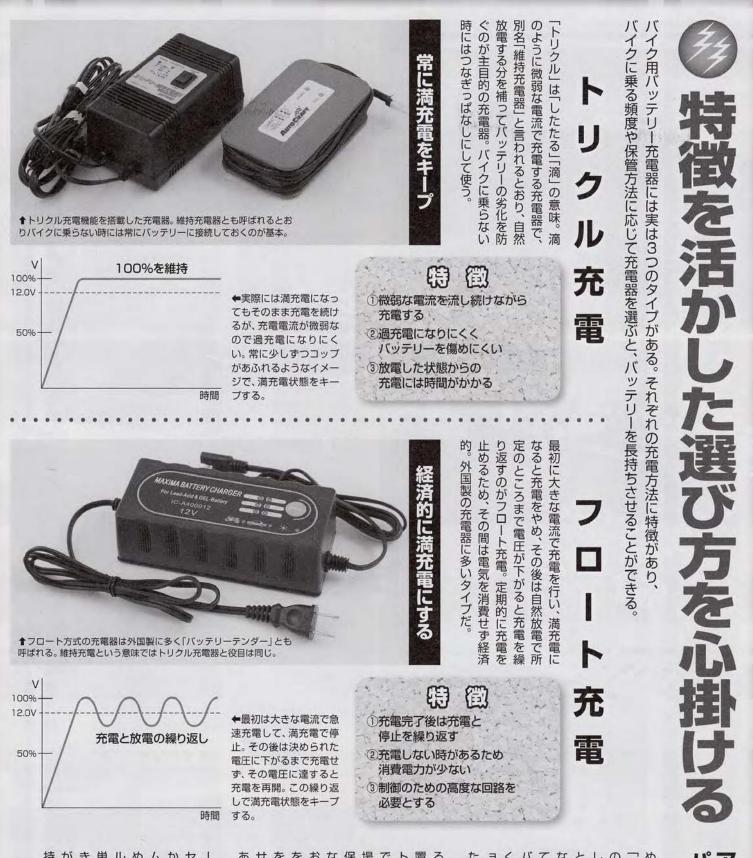

雷

アパ 持ちさせることにもつながるのである。 が付いて、バッテリー上がりを防ぎ、長 単。煩わしさがなくなることで、帰って めしたい。そうすれば、充電器のケーブ からケーブルを引き、シート下やフレー ある 保管していたり、数か月に1回しか乗ら きたらすぐに充電器をつなぐという習慣 ルをそのカプラーに接続するだけで簡 ムの脇にカプラーを付けておくのをお勧 セスするのは面倒だ。そこでバッテリー せ、再びそれをバイクに積んで乗るので を使って劣化したバッテリーを復活さ をバイクから外し、自宅でパルス充電器 おススメ。乗る前の日にでもバッテリー ないようなライダーにはパルス充電器が で常に充電しておこう。一方、露天駐車 るガレージや自宅の軒下などにバイクを ョンで劣化したバッテリーを再生させる くれる。一方パルス式は、サルフェーシ バッテリーのコンディションを維持して ておくことで、常に満充電をキープして ない時には充電器をつなぎっぱなしにし の3種類がある。現在、身近な充電器と めの充電器には、その充電方法の違いで 場などの電源が取れない場所にバイクを とフロート式で、いずれもバイクに乗ら 直いている場合は、<br />
トリクル式やフロー ためのものだ。 して売られているものは主にトリクル式 トリクル式」「フロート式」「パルス式 ト式の維持充電器、バッテリーテンダー バッテリーを充電する際にいちいちシ 充電器の選び方としては、電源の取れ バイク用の鉛バッテリーを充電するた トやカウルを外し、バッテリーにアク ルス充電という手も マンライダー なら