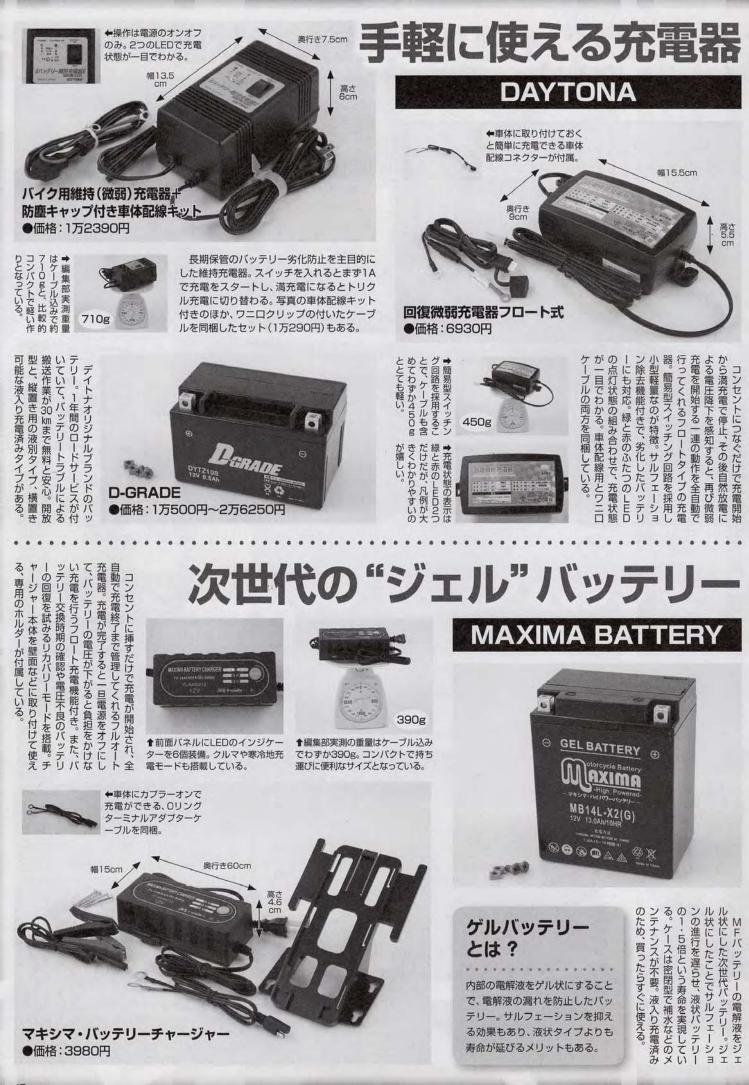

「密閉型」「制御弁

また、大気に開

シ主流

Í は

その

◆B+COMをはじめサイン ハウスの製品全般の企画・開 発、マーケティングを担当。

鉛バッ

は

雷



アパ 持ちさせることにもつながるのである。 が付いて、バッテリー上がりを防ぎ、長 単。煩わしさがなくなることで、帰って めしたい。そうすれば、充電器のケーブ からケーブルを引き、シート下やフレー ある 保管していたり、数か月に1回しか乗ら きたらすぐに充電器をつなぐという習慣 ルをそのカプラーに接続するだけで簡 ムの脇にカプラーを付けておくのをお勧 セスするのは面倒だ。そこでバッテリー せ、再びそれをバイクに積んで乗るので を使って劣化したバッテリーを復活さ をバイクから外し、自宅でパルス充電器 おススメ。乗る前の日にでもバッテリー ないようなライダーにはパルス充電器が で常に充電しておこう。一方、露天駐車 るガレージや自宅の軒下などにバイクを ョンで劣化したバッテリーを再生させる くれる。一方パルス式は、サルフェーシ バッテリーのコンディションを維持して ておくことで、常に満充電をキープして ない時には充電器をつなぎっぱなしにし の3種類がある。現在、身近な充電器と めの充電器には、その充電方法の違いで 場などの電源が取れない場所にバイクを とフロート式で、いずれもバイクに乗ら 直いている場合は、<br />
トリクル式やフロー ためのものだ。 して売られているものは主にトリクル式 トリクル式」「フロート式」「パルス式 ト式の維持充電器、バッテリーテンダー バッテリーを充電する際にいちいちシ 充電器の選び方としては、電源の取れ バイク用の鉛バッテリーを充電するた トやカウルを外し、バッテリーにアク ルス充電という手も マンライダー なら