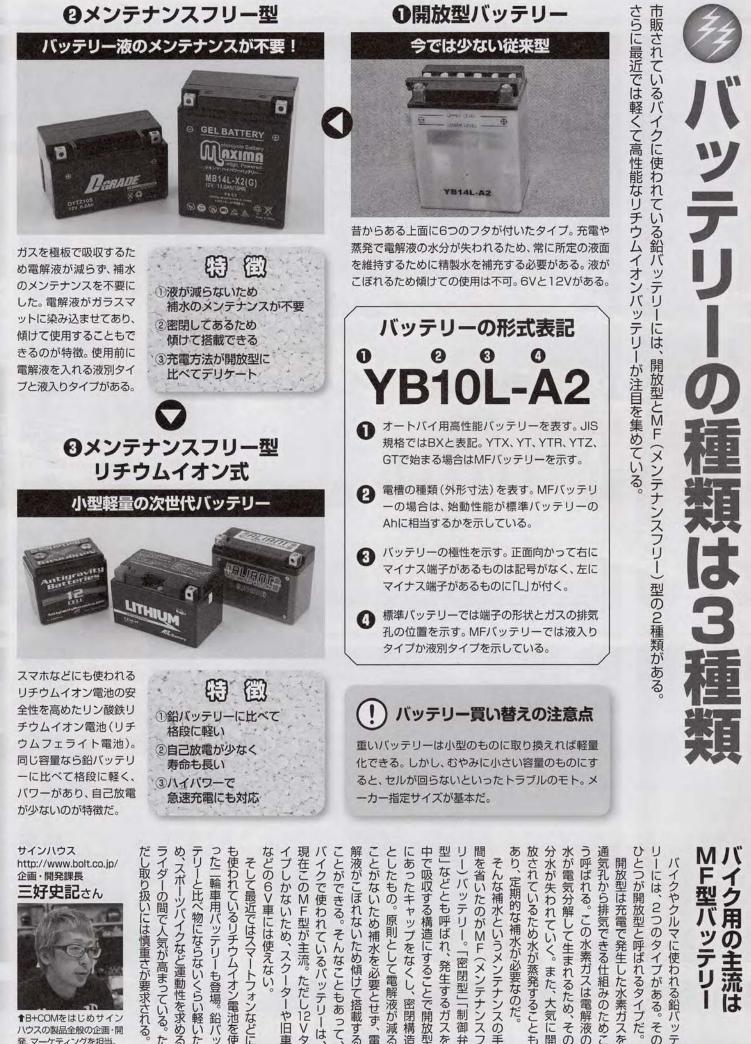

「密閉型」「制御弁

また、大気に開

シ主流

Í は

その

◆B+COMをはじめサイン ハウスの製品全般の企画・開 発、マーケティングを担当。

鉛バッ

は

雷



アパ 持ちさせることにもつながるのである。 が付いて、バッテリー上がりを防ぎ、長 単。煩わしさがなくなることで、帰って めしたい。そうすれば、充電器のケーブ からケーブルを引き、シート下やフレー ある 保管していたり、数か月に1回しか乗ら きたらすぐに充電器をつなぐという習慣 ルをそのカプラーに接続するだけで簡 ムの脇にカプラーを付けておくのをお勧 セスするのは面倒だ。そこでバッテリー せ、再びそれをバイクに積んで乗るので を使って劣化したバッテリーを復活さ をバイクから外し、自宅でパルス充電器 おススメ。乗る前の日にでもバッテリー ないようなライダーにはパルス充電器が で常に充電しておこう。一方、露天駐車 るガレージや自宅の軒下などにバイクを ョンで劣化したバッテリーを再生させる くれる。一方パルス式は、サルフェーシ バッテリーのコンディションを維持して ておくことで、常に満充電をキープして ない時には充電器をつなぎっぱなしにし の3種類がある。現在、身近な充電器と めの充電器には、その充電方法の違いで 場などの電源が取れない場所にバイクを とフロート式で、いずれもバイクに乗ら 直いている場合は、<br />
トリクル式やフロー ためのものだ。 して売られているものは主にトリクル式 トリクル式」「フロート式」「パルス式 ト式の維持充電器、バッテリーテンダー バッテリーを充電する際にいちいちシ 充電器の選び方としては、電源の取れ バイク用の鉛バッテリーを充電するた トやカウルを外し、バッテリーにアク ルス充電という手も マンライダー なら